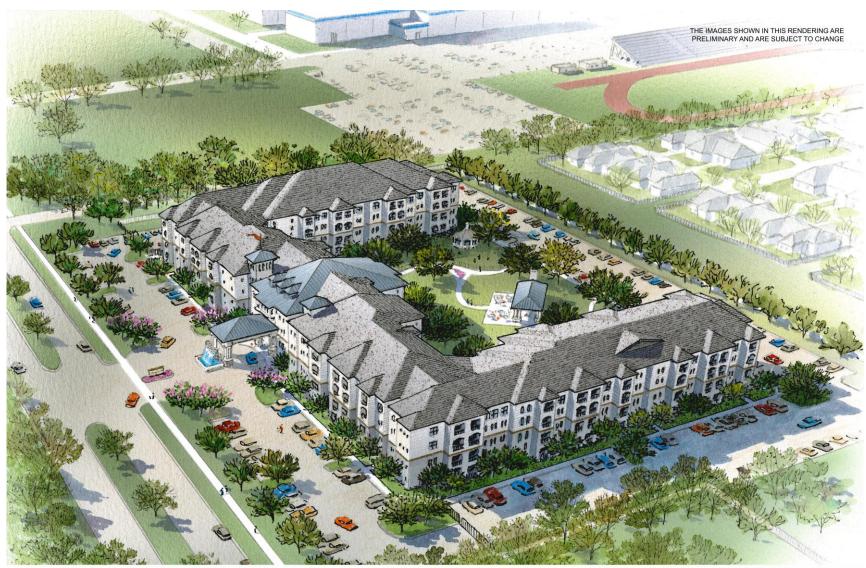

## **Property Profile**

Century Heights will be a 202-unit senior living community for seniors ages 55 and older, funded by Hurricane Harvey Recovery dollars. 103 units will be reserved for applicants earning 80% of the Area Median Income or below, while the remaining 99 units will have no income restrictions.

## **Unit and Community Amenities**

- ❖ 100% masonry on exterior
- Covered Entries
- Ceiling Fixtures in All Rooms
- **❖** Energy Star Rated Appliances
- **❖** Washer/Dryer Connections
- **❖** Nine Foot Ceilings
- ❖ Thirty Year Architectural Shingle Roofing
- **❖** 14 SEER HVAC Air Conditioners
- Covered Patios/Balconies
- Controlled Access Gates

- **❖** Accessible Walking Paths
- Full Perimeter Fencing
- Furnished Fitness Center
- Equipped Computer Learning Center
- Furnished Community Room
- **❖** Health Screening Room
- ❖ Dog Park
- Gazebo
- ❖ On Site Social and Supportive Services